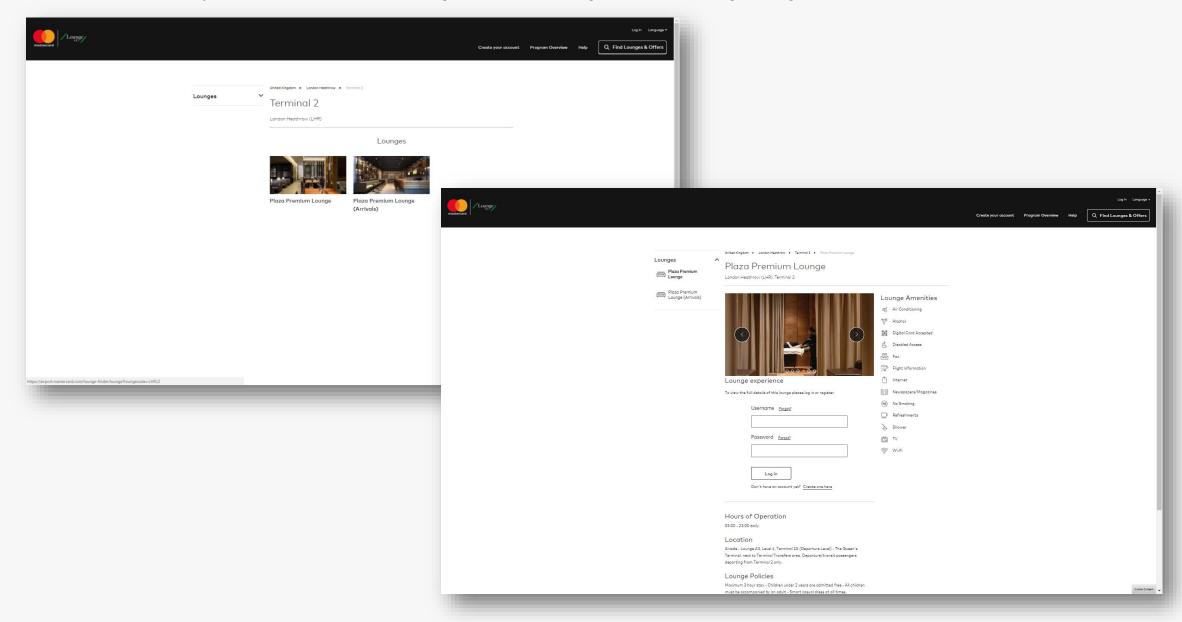

#### Search for Lounge

#### Lounge Summary & Accessing Lounge via Digital Card

- To add lounge as Favorite, click on the "Heart" icon on the top right hand corner of the lounge image
- To access lounge using your Digital Card, click on "Show Lounge Access" on lounge information page or click "Lounge Access" icon on the bottom page