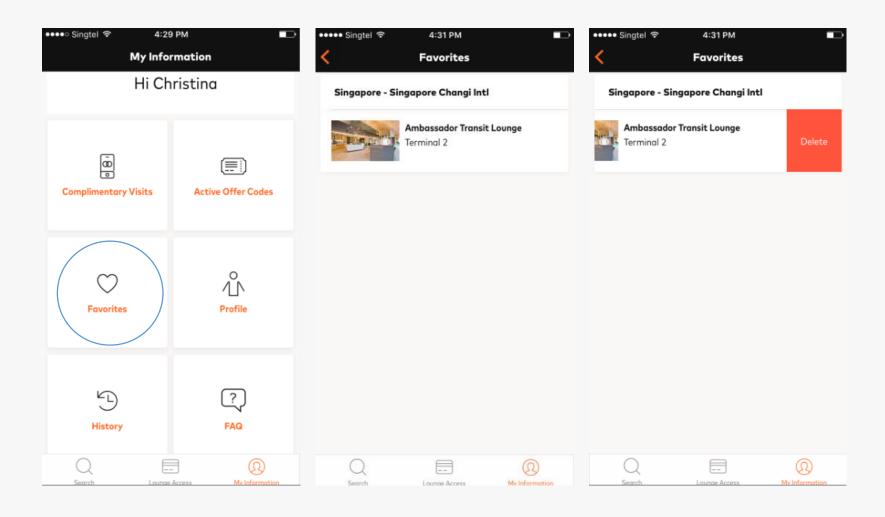

#### **Favorites**

- This is where lounges marked as Favorites (Heart icon) will appear
- To remove lounge from Favorites list, slide to the left and click "Delete" or on the lounge information, unclick the "Heart" icon