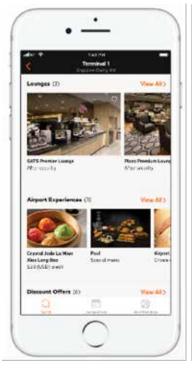

#### Search for Lounge

#### Lounge Summary & Accessing Lounge via Digital Card

- To add lounge as Favorite, click on the "Heart" icon on the top right hand corner of the lounge image
- To access lounge using your Digital Card, click on "Show Lounge Access" on lounge information page or click "Lounge Access" icon on the bottom page