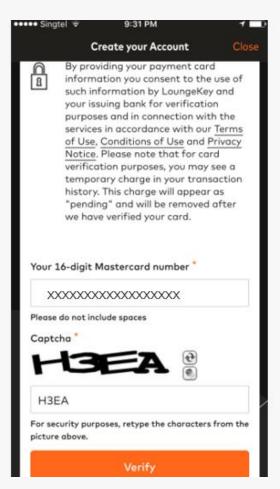

le



#### Define Value Offer - Redeem QR codes at merchants



#### Help page



#### FAQs, Contact Us & App Information







# Mastercard Airport Experiences App

## How to register your card for Mastercard Airport Experiences from the App







Click "Create your account" to start





Once account has successfully been created, login to explore features such as find lounge and offers, generate lounge and offer QR codes, view visit history and more

#### **Account Registration**

- Account creation can be done via the App or on Mastercard Airport Experiences website at airport.mastercard.com
- If CH does not have an account/user name, start the journey by clicking on "Register Now" and entering the details requested for authentication and authorization for Card on File function









#### **Create Your Account**

• Continue to enter required information









#### **Create Your Account - Continued**







#### Search for Lounge









#### Lounge Summary & Accessing Lounge via Digital Card

- To add lounge as Favorite, click on the "Heart" icon on the top right hand corner of the lounge image
- To access lounge using your Digital Card, click on "Show Lounge Access" on lounge information page or click "Lounge Access" icon on the bottom page









## Search for Offers/Experience & Generate Offer QR Code (Discount)







## Search for Offers/Experience & Generate Offer QR Code (Defined Value Offer)

 By scanning the offer code at time of payment, USD27 chargeable to CH for redemption of experience will be processed as Card Not Present (CNP) transaction