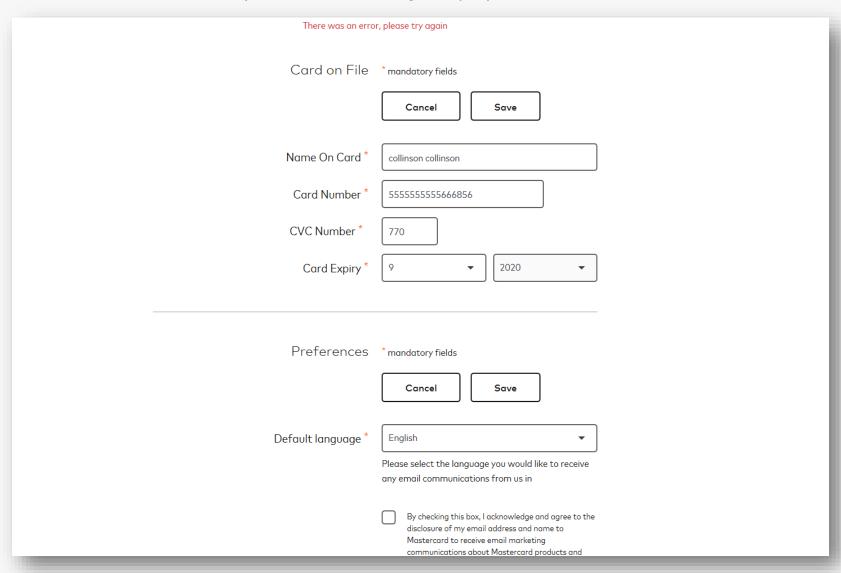

## **Customer Profile Update**

### **Update Card on File**

- -Card details on website has to be Updated if:
  - Card is replaced with a different card number due to Lost/Stolen
  - When card is renewed with same card number upon card expiry

#### **Card number Validation**

Card is checked for validity and error message displayed if Invalid