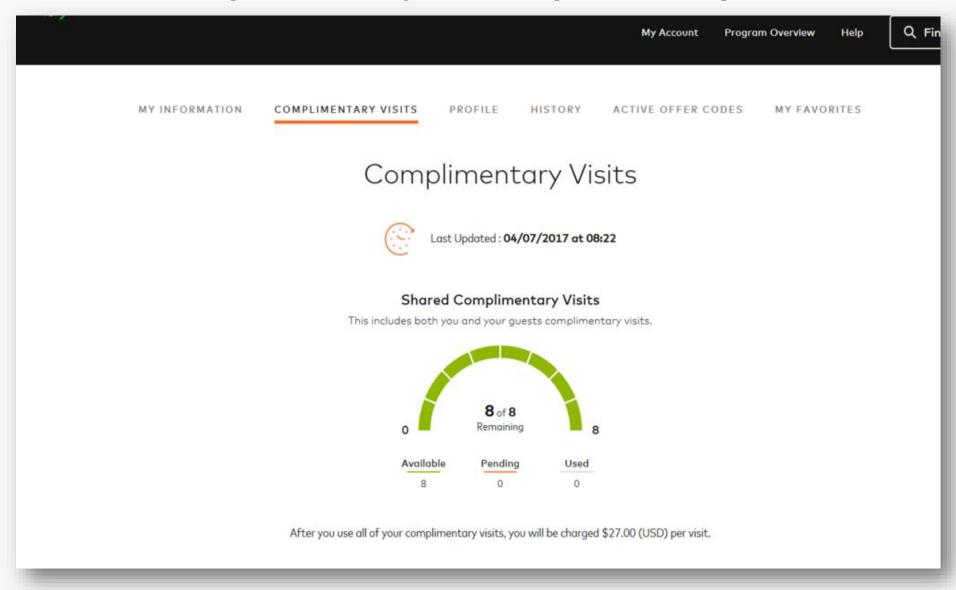

### Visit Summary - for Complimentary Visits only

### Visit Summary - for Complimentary Visits only

- -Visit becomes "pending" at the time of visit -Visit becomes "used" in 3-5 days after the visit