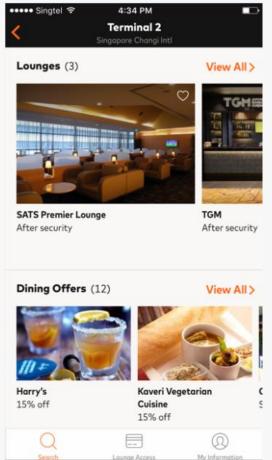

#### Search for Lounge

#### Lounge Summary & Accessing Lounge via Digital Card

- To add lounge as Favorite, click on the "Heart" icon on the top right hand corner of the lounge image
- To access lounge using your Digital Card, click on "Show Lounge Access" on lounge information page or click "Lounge Access" icon on the bottom page