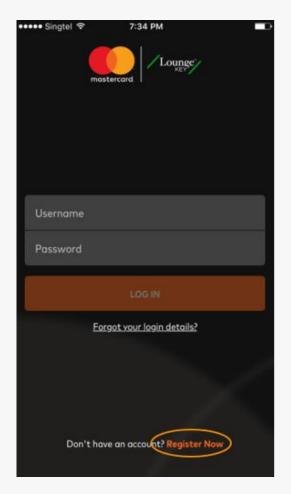

## How to register your card for Mastercard Airport Experiences from the App

Click "Create your account" to start

Once account has successfully been created, login to explore features such as find lounge and offers, generate lounge and offer QR codes, view visit history and more

#### **Account Registration**

- Account creation can be done via the App or on Mastercard Airport Experiences website at airport.mastercard.com
- If CH does not have an account/user name, start the journey by clicking on "Register Now" and entering the details requested for authentication and authorization for Card on File function