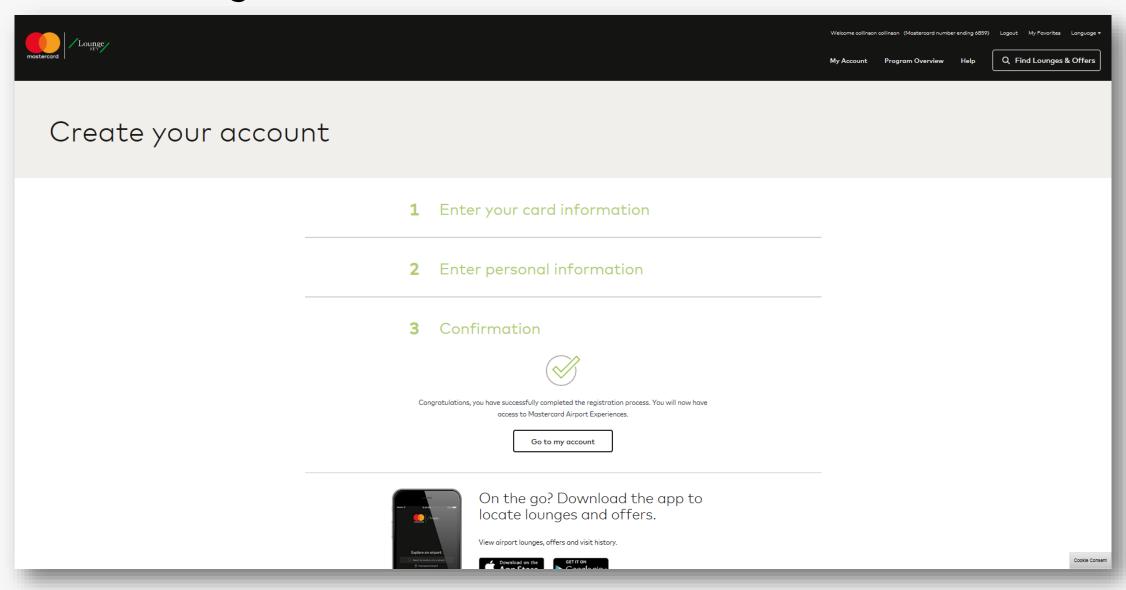

finding without having to register on the website.



### **Home - Pre Registration**

The customer can perform functions of Lounge finding without having to register on the website.



### Lounge & Offer Finder

The customer can perform functions of Lounge / Offer finding without having to register on the website.



### Lounge & Offer Finder

The customer can perform functions of Lounge / Offer finding without having to register on the website.



### **Program Overview Page**

The customer can perform functions of Lounge / Offer finding without having to register on the website.



### **Account Registration**



#### **PAN Authentication & Pre-authorization**



#### **Enter Personal Information**



#### **Enter Personal Information - Continued**





## **Successful Registration**



# Customer Log In / Log Out



#### Issuer Logo placement (upon customer log in)



# **Customer Information – My Account**



### Visit Summary - for Complimentary Visits only



### Visit Summary - for Complimentary Visits only

- -Visit becomes "pending" at the time of visit -Visit becomes "used" in 3-5 days after the visit



## **Customer Profile Update**



### **Update Card on File**

- -Card details on website has to be Updated if:
  - Card is replaced with a different card number due to Lost/Stolen
  - When card is renewed with same card number upon card expiry



#### **Card number Validation**

Card is checked for validity and error message displayed if Invalid



# Account Details Update User Name is not editable.

| Account details   | * mandatory fields