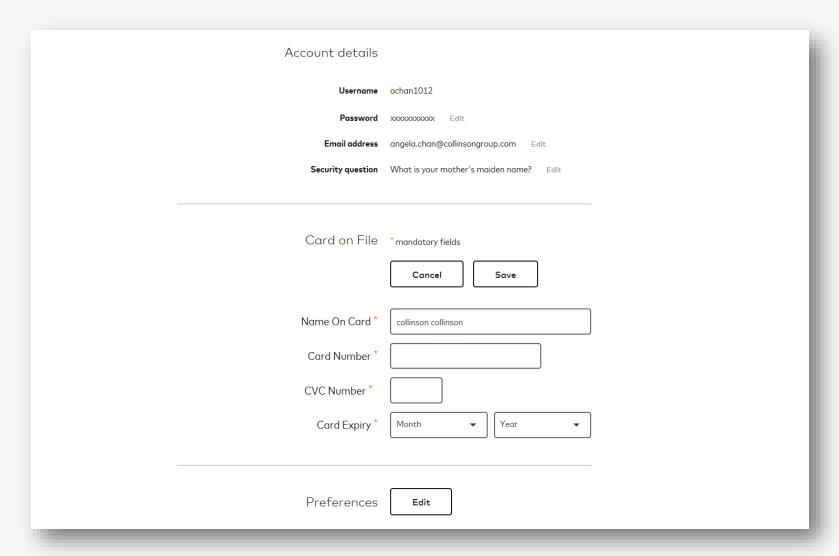

# Account Details Update User Name is not editable.

| Account details   | * mandatory fields                                                                                                                                                |
|-------------------|-------------------------------------------------------------------------------------------------------------------------------------------------------------------|
| Username          | achan1012                                                                                                                                                         |
| Password          | xxxxxxxxxx                                                                                                                                                        |
|                   | Enter a new password *  Enter a new password *  Password must be a minimum of 8 characters and contain both letters and numbers  Re-enter password *  Cancel Save |
| Email address     | angela.chan@collinsongroup.com Edit                                                                                                                               |
| Security question | What is your mother's maiden name? Edit                                                                                                                           |