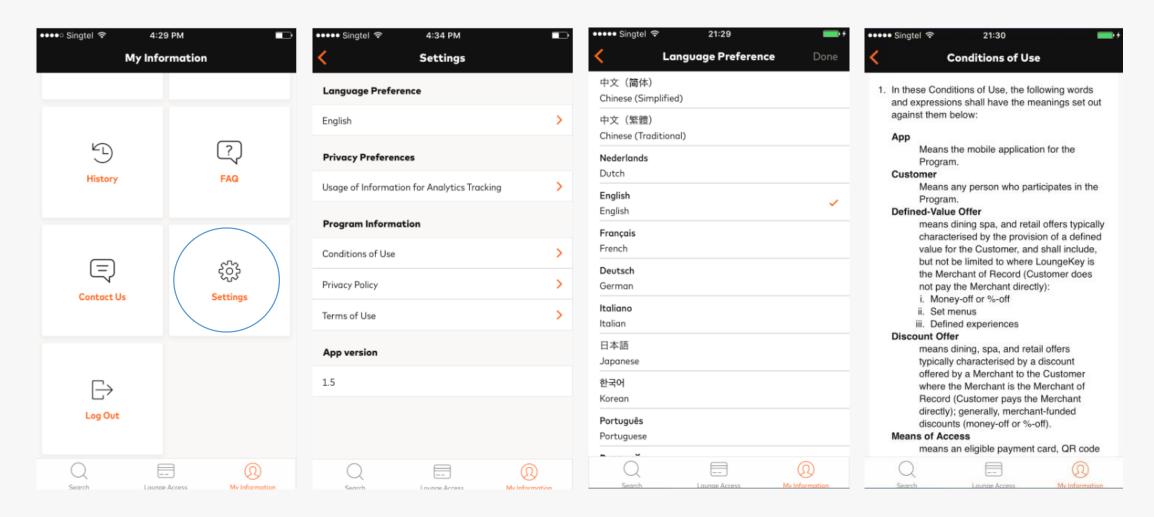

#### **Settings**

• Where CH can change language displayed on the app (per available languages), terms and conditions of use, privacy policy, etc