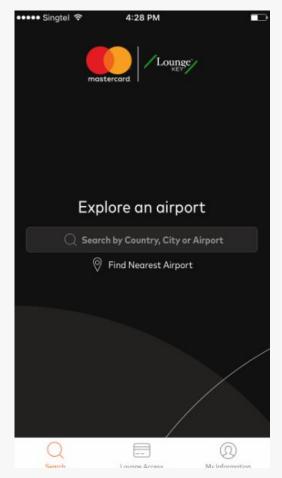

ences App

## How to register your card for Mastercard Airport Experiences from the App







Click "Create your account" to start





Once account has successfully been created, login to explore features such as find lounge and offers, generate lounge and offer QR codes, view visit history and more

#### **Account Registration**

- Account creation can be done via the App or on Mastercard Airport Experiences website at airport.mastercard.com
- If CH does not have an account/user name, start the journey by clicking on "Register Now" and entering the details requested for authentication and authorization for Card on File function









#### **Create Your Account**

• Continue to enter required information









#### **Create Your Account - Continued**







#### Search for Lounge









#### Lounge Summary & Accessing Lounge via Digital Card

- To add lounge as Favorite, click on the "Heart" icon on the top right hand corner of the lounge image
- To access lounge using your Digital Card, click on "Show Lounge Access" on lounge information page or click "Lounge Access" icon on the bottom page









## Search for Offers/Experience & Generate Offer QR Code (Discount)







## Search for Offers/Experience & Generate Offer QR Code (Defined Value Offer)

 By scanning the offer code at time of payment, USD27 chargeable to CH for redemption of experience will be processed as Card Not Present (CNP) transaction







#### **Complimentary Visits**

- Visit becomes "Pending" at the time of lounge visit
- Visit becomes "Used" in 3-5 days after the visit









#### **Ac