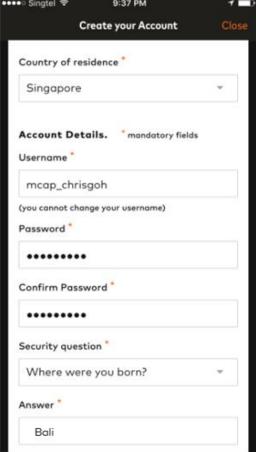

#### FAQs, Contact Us & App Information







# Mastercard Airport Experiences App

## How to register your card for Mastercard Airport Experiences from the App







Click "Create your account" to start





Once account has successfully been created, login to explore features such as find lounge and offers, generate lounge and offer QR codes, view visit history and more

#### **Account Registration**

- Account creation can be done via the App or on Mastercard Airport Experiences website at airport.mastercard.com
- If CH does not have an account/user name, start the journey by clicking on "Register Now" and entering the details requested for authentication and authorization for Card on File function









#### **Create Your Account**

• Continue to enter required information









#### **Create Your Account - Continued**







#### Search for Lounge









#### Lounge Summary & Accessing Lounge via Digital Card

- To add lounge as Favorite, click on the "Heart" icon on the top right hand corner of the lounge image
- To access lounge using your Digital Card, click on "Show Lounge Access" on lounge information page or click "Lounge Access" icon on the bottom page









## Search for Offers/Experience & Generate Offer QR Code (Discount)







## Search for Offers/Experience & Generate Offer QR Code (Defined Value Offer)

 By scanning the offer code at time of payment, USD27 chargeable to CH for redemption of experience will be processed as Card Not Present (CNP) transaction







#### **Complimentary Visits**

- Visit becomes "Pending" at the time of loun