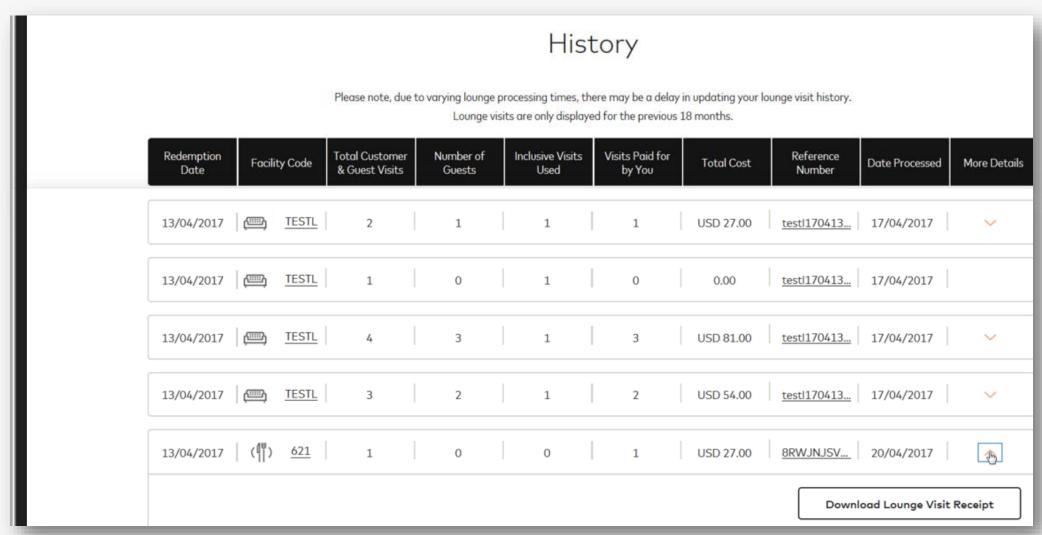

### Visit History - Sample Visit History

\*\*For reference only. Shows the information displayed after customer makes visits.

- Visits take 3-5 days to reflect here posts the actual transaction.
- Visits are displayed only for the last 18 months.