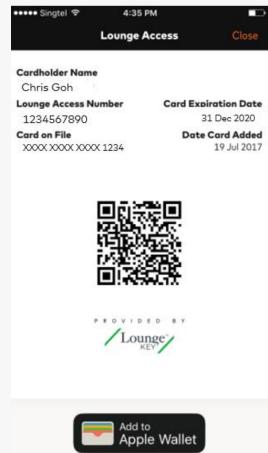

#### Lounge Summary & Accessing Lounge via Digital Card

- To add lounge as Favorite, click on the "Heart" icon on the top right hand corner of the lounge image
- To access lounge using your Digital Card, click on "Show Lounge Access" on lounge information page or click "Lounge Access" icon on the bottom page