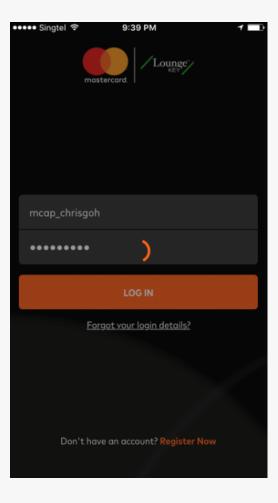

Mastercard Airport Experiences App

## How to register your card for Mastercard Airport Experiences from the App







Click "Create your account" to start





Once account has successfully been created, login to explore features such as find lounge and offers, generate lounge and offer QR codes, view visit history and more

#### **Account Registration**

- Account creation can be done via the App or on Mastercard Airport Experiences website at airport.mastercard.com
- If CH does not have an account/user name, start the journey by clicking on "Register Now" and entering the details requested for authentication and authorization for Card on File function









#### **Create Your Account**

• Continue to enter required information









#### **Create Your Account - Continued**







#### Search for Lounge









#### Lounge Summary & Accessing Lounge via Digital Card

- To add lounge as Favorite, click on the "Heart" icon on the top right hand corner of the lounge image
- To access lounge using your Digital Card, click on "Show Lounge Access" on lounge information page or click "Lounge Access" icon on the bottom page









## Search for Offers/Experience & Generate Offer QR Code (Discount)







## Search for Offers/Experience & Generate Offer QR Code (Defined Value Offer)

 By scanning the offer code at time of payment, USD27 chargeable to CH for redemption of experience will be processed as Card Not Present (CNP) transaction







#### **Complimentary Visits**

- Visit becomes "Pending" at the time of lounge visit
- Visit becomes "Used" in 3-5 days after th