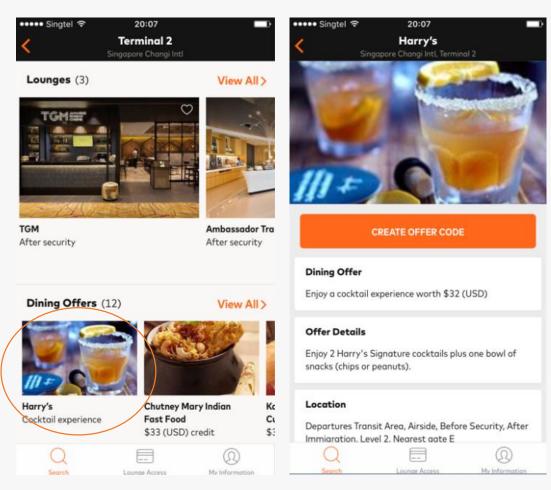

## Search for Offers/Experience & Generate Offer QR Code (Discount)

## Search for Offers/Experience & Generate Offer QR Code (Defined Value Offer)

 By scanning the offer code at time of payment, USD27 chargeable to CH for redemption of experience will be processed as Card Not Present (CNP) transaction