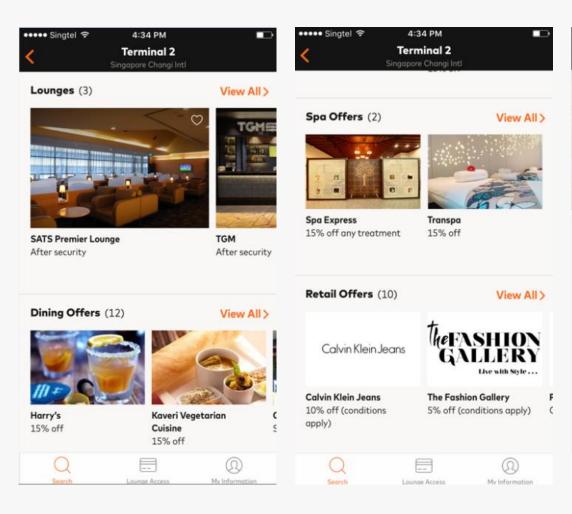

#### Search for Lounge

#### Lounge Summary & Accessing Lounge via Digital Card

- To add lounge as Favorite, click on the "Heart" icon on the top right hand corner of the lounge image
- To access lounge using your Digital Card, click on "Show Lounge Access" on lounge information page or click "Lounge Access" icon on the bottom page