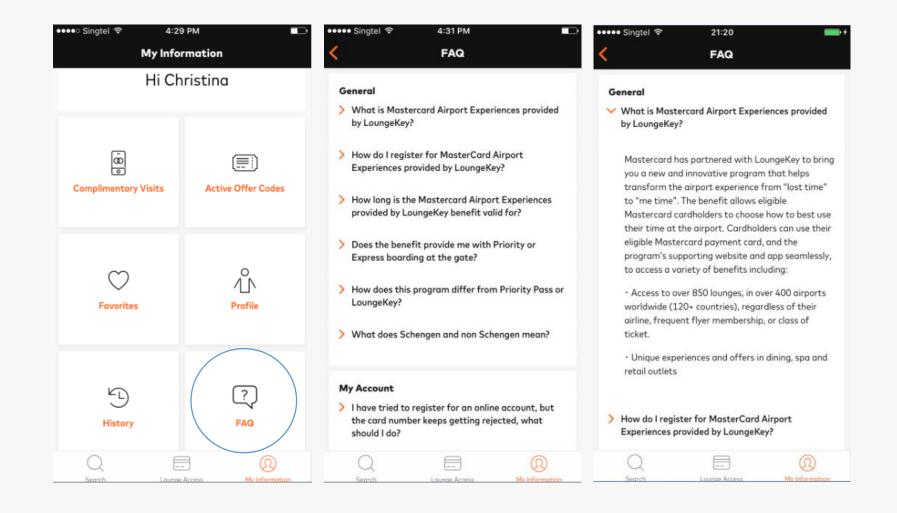

e visit
- Visit becomes "Used" in 3-5 days after the visit









#### **Active Offer Codes**

- This is where CH views all generated offer codes which are still active (have not expired)
- CH card will not be charged for generating the offer code & will only be charged when the offer code is presented and scanned/redeemed



#### **Favorites**

- This is where lounges marked as Favorites (Heart icon) will appear
- To remove lounge from Favorites list, slide to the left and click "Delete" or on the lounge information, unclick the "Heart" icon



#### **Profile**



#### **History (No Visit)**

• No visit found until customer has made visit(s)



#### **History (After Visit)**

• For reference, the type of information which will be displayed after customer has made visit



#### **FAQ**



#### **Contact Us**



#### **Settings**

• Where CH can change language displayed on the app (per available languages), terms and conditions of use, privacy policy, etc



#### Log Out



### Thank you