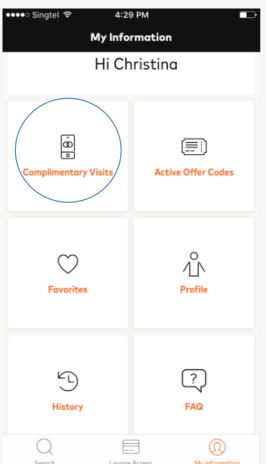

# **Customer Information – My Account**

#### **Complimentary Visits**

- Visit becomes "Pending" at the time of lounge visit
- Visit becomes "Used" in 3-5 days after the visit