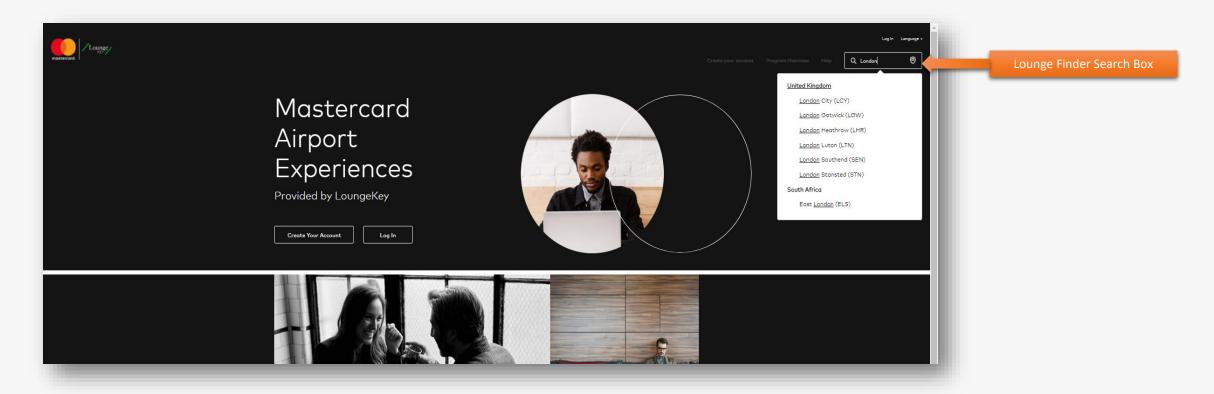

### Lounge & Offer Finder

The customer can perform functions of Lounge / Offer finding without having to register on the website.