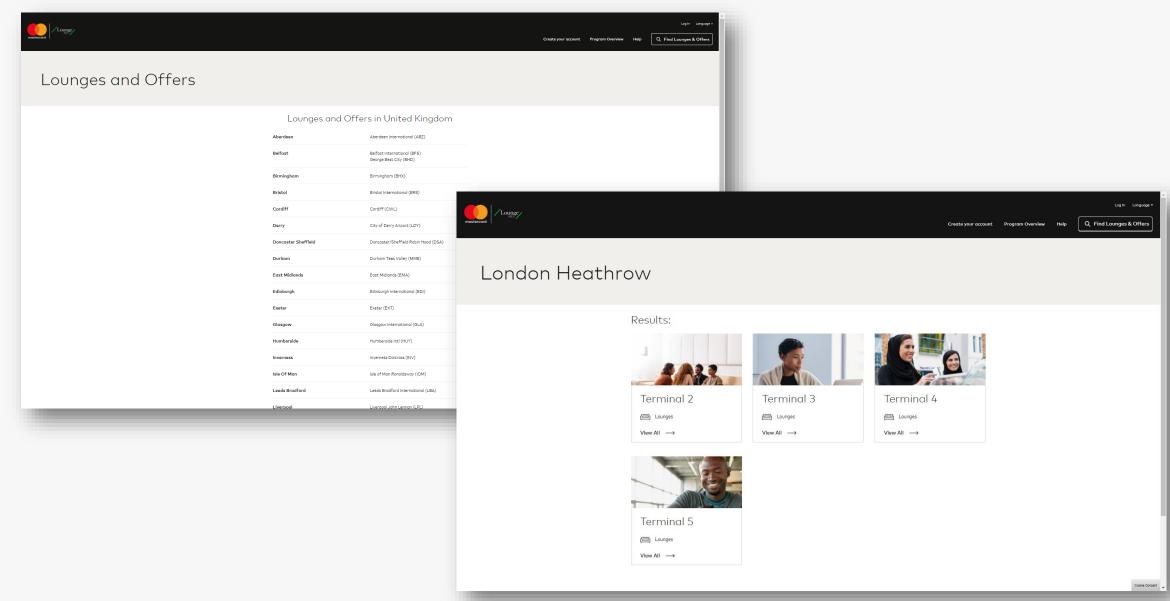

### Lounge & Offer Finder

The customer can perform functions of Lounge / Offer finding without having to register on the website.