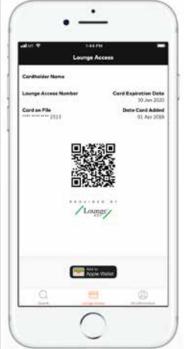

#### Lounge Summary & Accessing Lounge via Digital Card

- To add lounge as Favorite, click on the "Heart" icon on the top right hand corner of the lounge image
- To access lounge using your Digital Card, click on "Show Lounge Access" on lounge information page or click "Lounge Access" icon on the bottom page