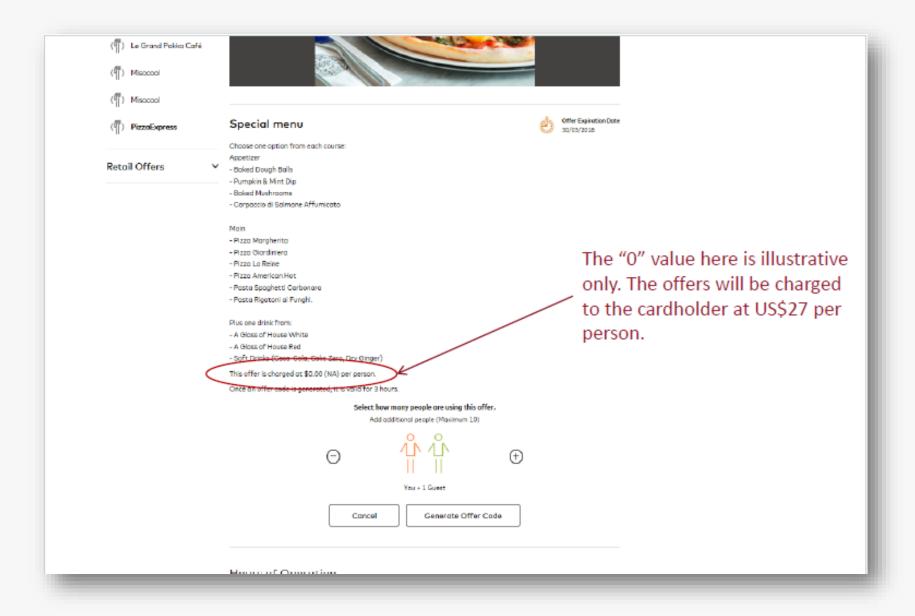

#### Define Value Offer - Select no. of people

## Search for Offers/Experience & Generate Offer QR Code (Defined Value Offer)

 By scanning the offer code at time of payment, USD27 chargeable to CH for redemption of experience will be processed as Card Not Present (CNP) transaction