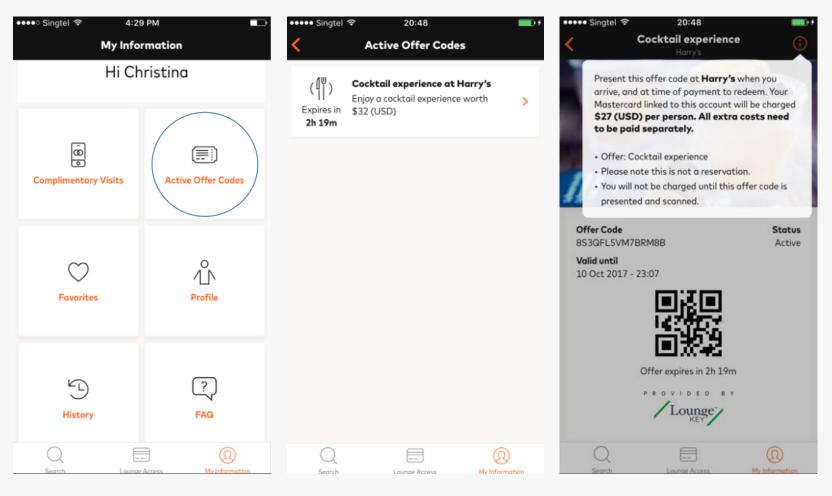

#### **Active Offer Codes**

- This is where CH views all generated offer codes which are still active (have not expired)
- CH card will not be charged for generating the offer code & will only be charged when the offer code is presented and scanned/redeemed

## Search for Offers/Experience & Generate Offer QR Code (Defined Value Offer)

 By scanning the offer code at time of payment, USD27 chargeable to CH for redemption of experience will be processed as Card Not Present (CNP) transaction