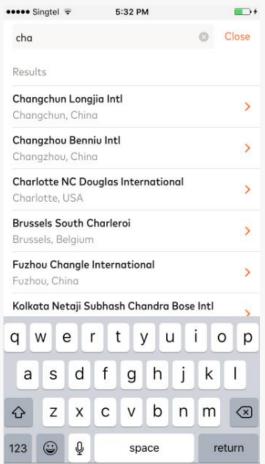

ces App

## How to register your card for Mastercard Airport Experiences from the App







Click "Create your account" to start





Once account has successfully been created, login to explore features such as find lounge and offers, generate lounge and offer QR codes, view visit history and more

#### **Account Registration**

- Account creation can be done via the App or on Mastercard Airport Experiences website at airport.mastercard.com
- If CH does not have an account/user name, start the journey by clicking on "Register Now" and entering the details requested for authentication and authorization for Card on File function









#### **Create Your Account**

• Continue to enter required information









#### **Create Your Account - Continued**







#### Search for Lounge









#### Lounge Summary & Accessing Lounge via Digital Card

- To add lounge as Favorite, click on the "Heart" icon on the top right hand corner of the lounge image
- To access lounge using your Digital Card, click on "Show Lounge Access" on lounge information page or click "Lounge Access" icon on the bottom page









## Search for Offers/Experience & Generate Offer QR Code (Discount)







## Search for Offers/Experience & Generate Offer QR Code (Defined Value Offer)

 By scanning the offer code at time of payment, USD27 chargeable to CH for redemption of experience will be processed as Card Not Present (CNP) transaction







#### **Complimentary Visits**

- Visit becomes "Pending" at the time of lounge visit
- Visit becomes "Used" in 3-5 days after the visit









#### **Acti