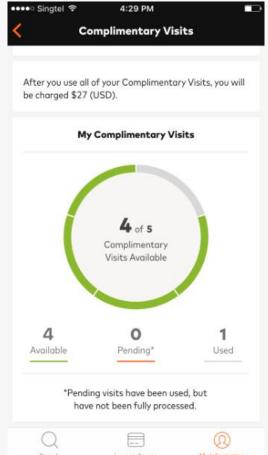

#### **Complimentary Visits**

- Visit becomes "Pending" at the time of lounge visit
- Visit becomes "Used" in 3-5 days after the visit