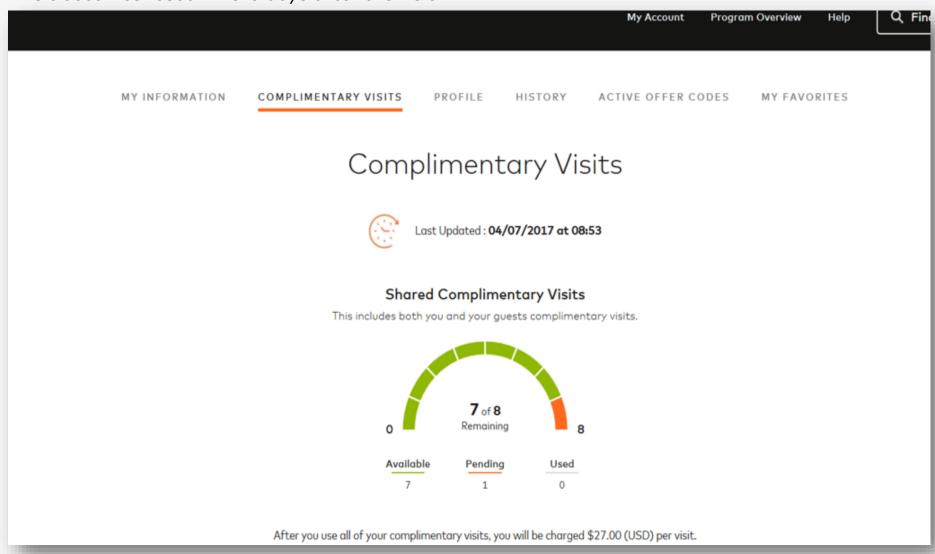

### Visit Summary - for Complimentary Visits only

### Visit Summary - for Complimentary Visits only

- -Visit becomes "pending" at the time of visit -Visit becomes "used" in 3-5 days after the visit