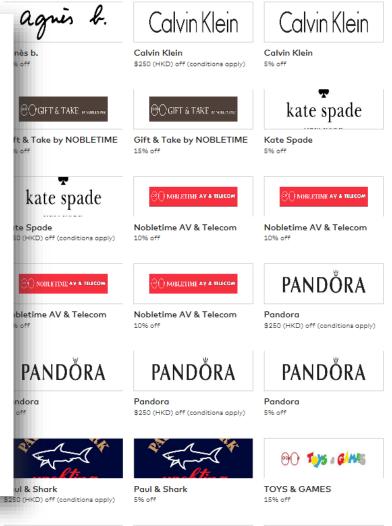

### Offers are displayed by Lounges, Dining, Retail..

China F Hong Kong Chek Lap Kok Intl F Terminal 1

Filter: Show all Lounges Dining Offers Retail Offers

Lounges

Plaza Premium Lounge

agnès b. Cafe L.P.G.

Special sandwich menu

Lounges

Dining Offers

Retail Offers

Retail Offers

15% off

**TOYS & GAMES** 15% off

**90 105 € 6/4%** 