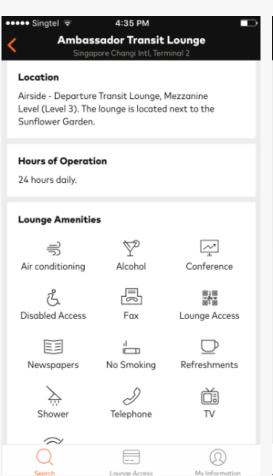

#### Lounge Summary & Accessing Lounge via Digital Card

- To add lounge as Favorite, click on the "Heart" icon on the top right hand corner of the lounge image
- To access lounge using your Digital Card, click on "Show Lounge Access" on lounge information page or click "Lounge Access" icon on the bottom page