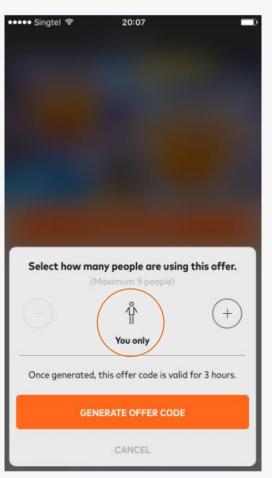

#### Define Value Offer - Select no. of people

## Search for Offers/Experience & Generate Offer QR Code (Defined Value Offer)

 By scanning the offer code at time of payment, USD27 chargeable to CH for redemption of experience will be processed as Card Not Present (CNP) transaction