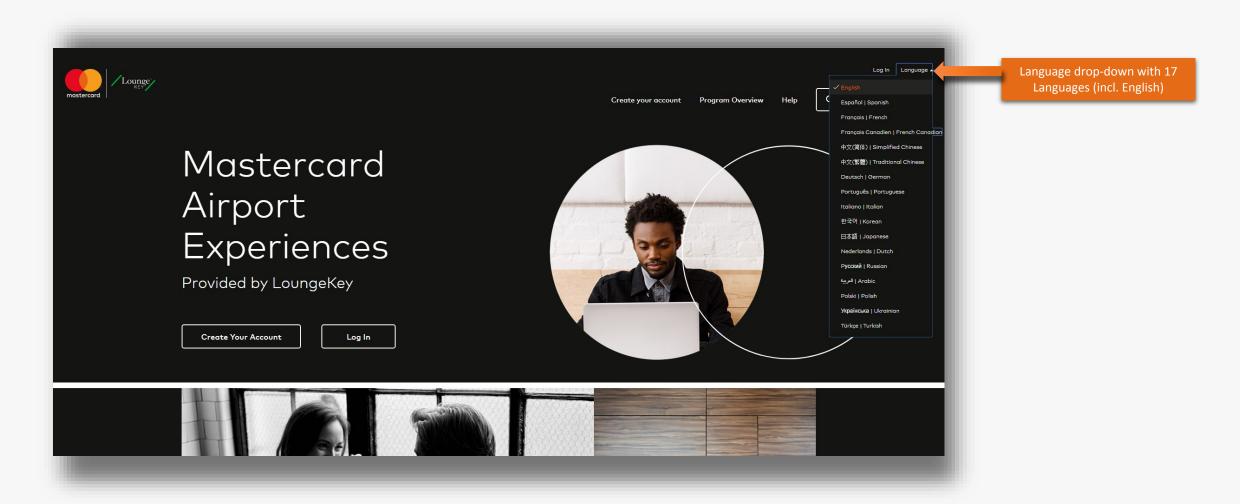

#### **Settings**

• Where CH can change language displayed on the app (per available languages), terms and conditions of use, privacy policy, etc