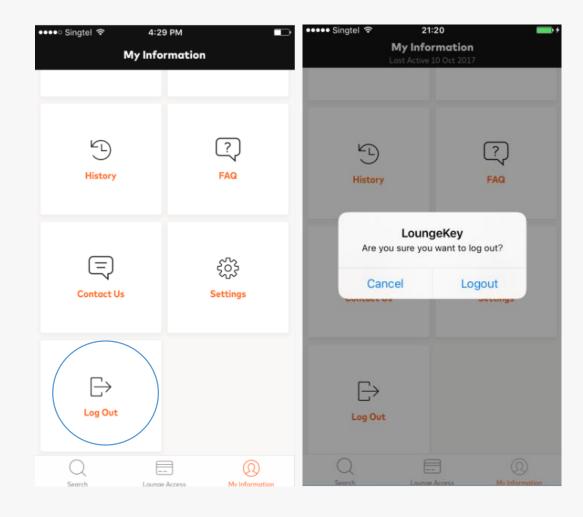

- CH card will not be charged for generating the offer code & will only be charged when the offer code is presented and scanned/redeemed



#### **Favorites**

- This is where lounges marked as Favorites (Heart icon) will appear
- To remove lounge from Favorites list, slide to the left and click "Delete" or on the lounge information, unclick the "Heart" icon



#### **Profile**



#### **History (No Visit)**

• No visit found until customer has made visit(s)



#### **History (After Visit)**

• For reference, the type of information which will be displayed after customer has made visit



#### **FAQ**



#### **Contact Us**



#### **Settings**

• Where CH can change language displayed on the app (per available languages), terms and conditions of use, privacy policy, etc



#### Log Out



### Thank you