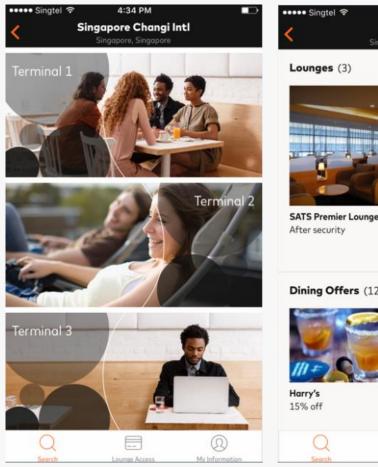

#### Lounge Summary & Accessing Lounge via Digital Card

- To add lounge as Favorite, click on the "Heart" icon on the top right hand corner of the lounge image
- To access lounge using your Digital Card, click on "Show Lounge Access" on lounge information page or click "Lounge Access" icon on the bottom page