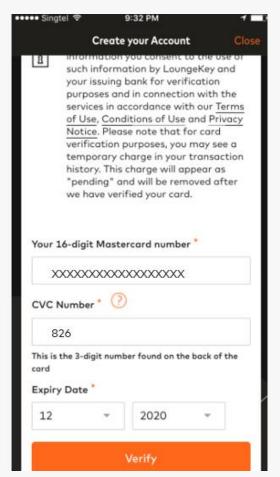

#### Define Value Offer - Redeem QR codes at merchants



#### Help page



#### FAQs, Contact Us & App Information







# Mastercard Airport Experiences App

## How to register your card for Mastercard Airport Experiences from the App







Click "Create your account" to start





Once account has successfully been created, login to explore features such as find lounge and offers, generate lounge and offer QR codes, view visit history and more

#### **Account Registration**

- Account creation can be done via the App or on Mastercard Airport Experiences website at airport.mastercard.com
- If CH does not have an account/user name, start the journey by clicking on "Register Now" and entering the details requested for authentication and authorization for Card on File function









#### **Create Your Account**

• Continue to enter required information









#### **Create Your Account - Continued**







#### Search for Lounge









#### Lounge Summary & Accessing Lounge via Digital Card

- To add lounge as Favorite, click on the "Heart" icon on the top right hand corner of the lounge image
- To access lounge using your Digital Card, click on "Show Lounge Access" on lounge information page or click "Lounge Access" icon on the bottom page









## Search for Offers/Experience & Generate Offer QR Code (Discount)







## Search for Offers/Experience & Generate Offer QR Code (Defined Value Offer)

 By scanning the offer code at time of payment, USD27 chargeable to CH for redemption of experience will be processed as Card Not Present (CNP) transaction