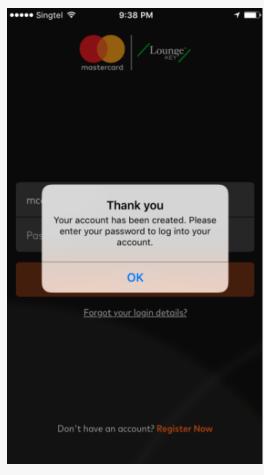

# Mastercard Airport Experiences App

## How to register your card for Mastercard Airport Experiences from the App







Click "Create your account" to start





Once account has successfully been created, login to explore features such as find lounge and offers, generate lounge and offer QR codes, view visit history and more

#### **Account Registration**

- Account creation can be done via the App or on Mastercard Airport Experiences website at airport.mastercard.com
- If CH does not have an account/user name, start the journey by clicking on "Register Now" and entering the details requested for authentication and authorization for Card on File function









#### **Create Your Account**

• Continue to enter required information









#### **Create Your Account - Continued**







#### Search for Lounge









#### Lounge Summary & Accessing Lounge via Digital Card

- To add lounge as Favorite, click on the "Heart" icon on the top right hand corner of the lounge image
- To access lounge using your Digital Card, click on "Show Lounge Access" on lounge information page or click "Lounge Access" icon on the bottom page









## Search for Offers/Experience & Generate Offer QR Code (Discount)







## Search for Offers/Experience & Generate Offer QR Code (Defined Value Offer)

 By scanning the offer code at time of payment, USD27 chargeable to CH for redemption of experience will be processed as Card Not Present (CNP) transaction







#### **Complimentary Visits**

- Visit becomes "Pending" at the time of lounge visit
- Visit becomes "Used" in 3-5 days after