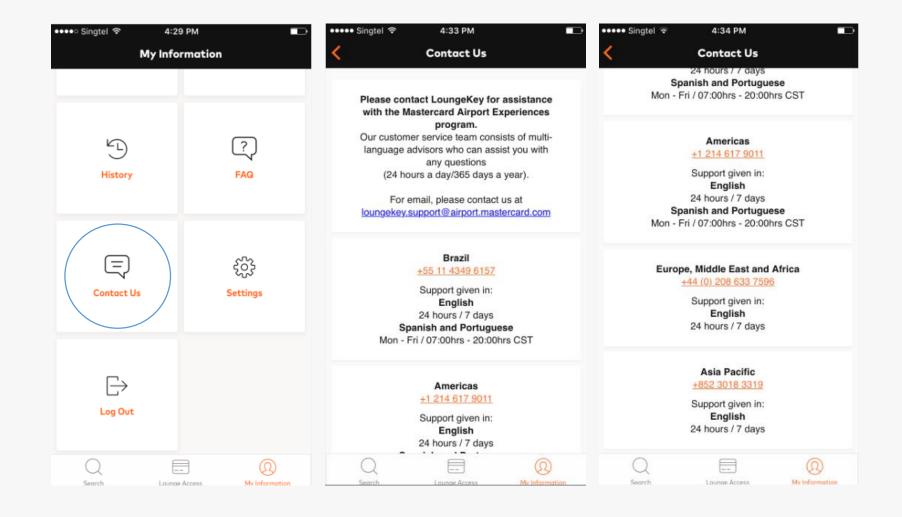

"Used" in 3-5 days after the visit









#### **Active Offer Codes**

- This is where CH views all generated offer codes which are still active (have not expired)
- CH card will not be charged for generating the offer code & will only be charged when the offer code is presented and scanned/redeemed



#### **Favorites**

- This is where lounges marked as Favorites (Heart icon) will appear
- To remove lounge from Favorites list, slide to the left and click "Delete" or on the lounge information, unclick the "Heart" icon



#### **Profile**



#### **History (No Visit)**

• No visit found until customer has made visit(s)



#### **History (After Visit)**

• For reference, the type of information which will be displayed after customer has made visit



#### **FAQ**



#### **Contact Us**



#### **Settings**

• Where CH can change language displayed on the app (per available languages), terms and conditions of use, privacy policy, etc



#### Log Out



### Thank you