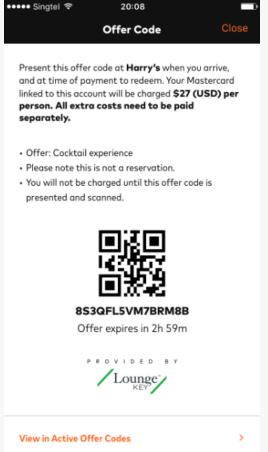

## Search for Offers/Experience & Generate Offer QR Code (Defined Value Offer)

 By scanning the offer code at time of payment, USD27 chargeable to CH for redemption of experience will be processed as Card Not Present (CNP) transaction

#### **Active Offer Codes**

- This is where CH views all generated offer codes which are still active (have not expired)
- CH card will not be charged for generating the offer code & will only be charged when the offer code is presented and scanned/redeemed