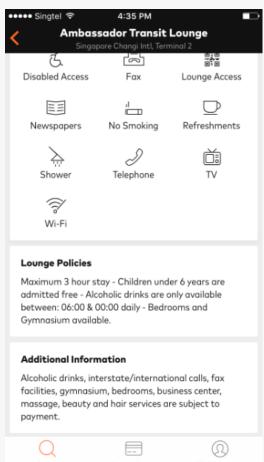

#### Lounge Summary & Accessing Lounge via Digital Card

- To add lounge as Favorite, click on the "Heart" icon on the top right hand corner of the lounge image
- To access lounge using your Digital Card, click on "Show Lounge Access" on lounge information page or click "Lounge Access" icon on the bottom page