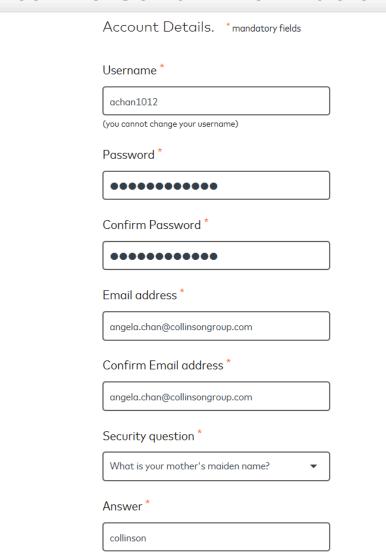

omer can perform functions of Lounge finding without having to register on the website.



### **Home - Pre Registration**

The customer can perform functions of Lounge finding without having to register on the website.



### Lounge & Offer Finder

The customer can perform functions of Lounge / Offer finding without having to register on the website.



### Lounge & Offer Finder

The customer can perform functions of Lounge / Offer finding without having to register on the website.



### **Program Overview Page**

The customer can perform functions of Lounge / Offer finding without having to register on the website.



### **Account Registration**



#### **PAN Authentication & Pre-authorization**



#### **Enter Personal Information**



#### **Enter Personal Information - Continued**





## **Successful Registration**



# Customer Log In / Log Out



#### Issuer Logo placement (upon customer log in)



# **Customer Information – My Account**



### Visit Summary - for Complimentary Visits only



### Visit Summary - for Complimentary Visits only

- -Visit becomes "pending" at the time of visit -Visit becomes "used" in 3-5 days after the visit



## **Customer Profile Update**



### **Update Card on File**

- -Card details on website has to be Updated if:
  - Card is replaced with a different card number due to Lost/Stolen
  - When card is renewed with same card number upon card expiry



#### **Card number Validation**

Card is checked for validity and error message displayed if Invalid



# Account Details Update User Name is not editable.

| Account details   | * m