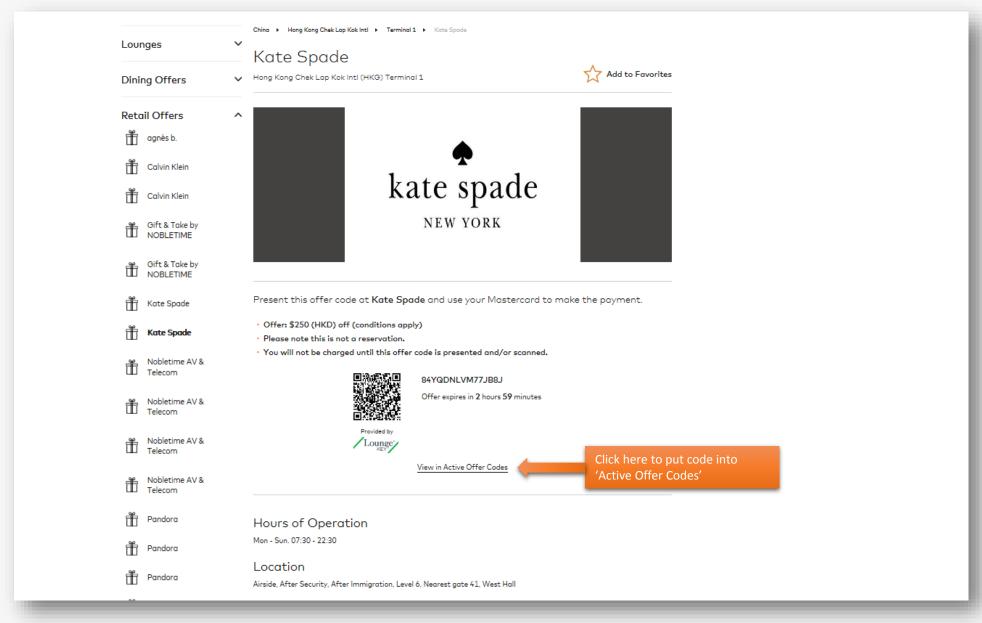

### Discount Offer (eg: retail, katespade)

#### **Discount Offer - QR Code Generation**

#### **Active Offer Codes**

Put an offer code into 'Active Offer Codes' for easy tracking