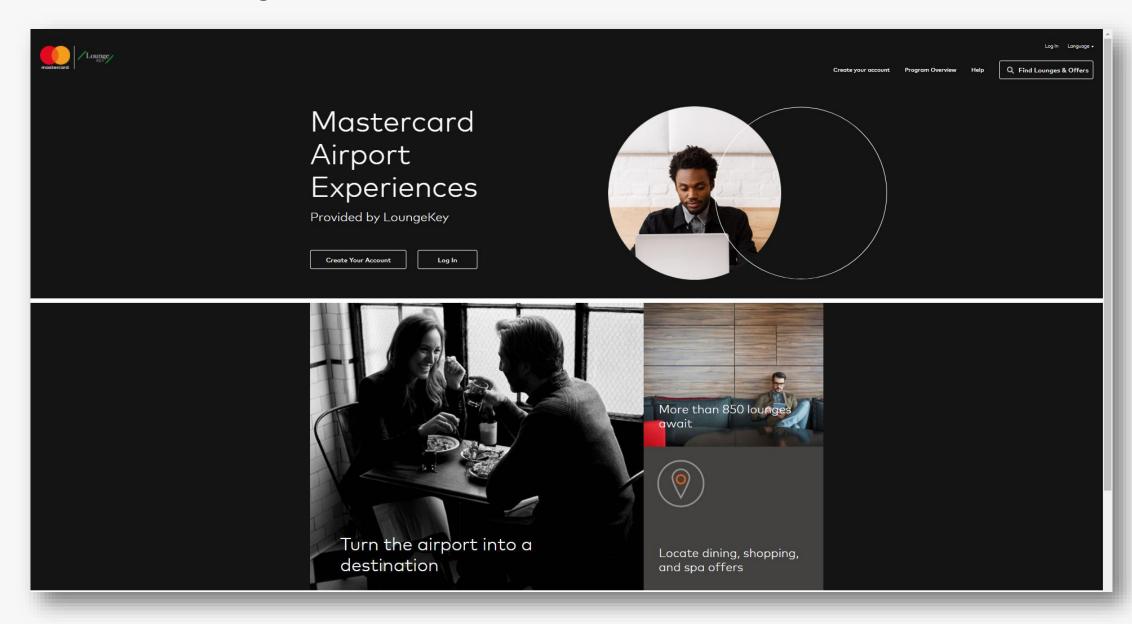

## Home - Pre Registration

The customer can perform functions of Lounge finding without having to register on the website.

### **Home - Pre Registration**

The customer can perform functions of Lounge finding without having to register on the website.