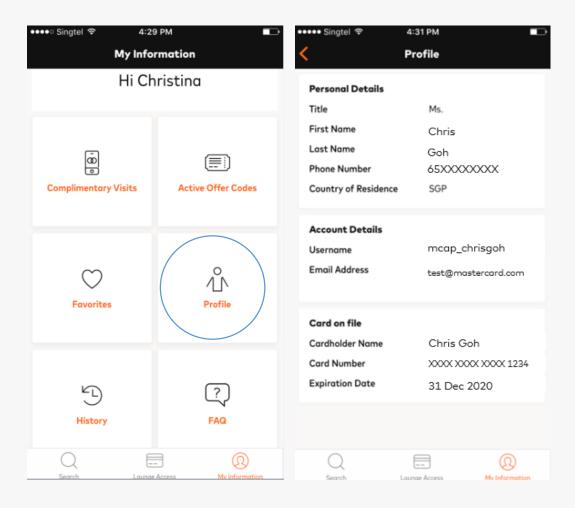

the offer code at time of payment, USD27 chargeable to CH for redemption of experience will be processed as Card Not Present (CNP) transaction







#### **Complimentary Visits**

- Visit becomes "Pending" at the time of lounge visit
- Visit becomes "Used" in 3-5 days after the visit









#### **Active Offer Codes**

- This is where CH views all generated offer codes which are still active (have not expired)
- CH card will not be charged for generating the offer code & will only be charged when the offer code is presented and scanned/redeemed



#### **Favorites**

- This is where lounges marked as Favorites (Heart icon) will appear
- To remove lounge from Favorites list, slide to the left and click "Delete" or on the lounge information, unclick the "Heart" icon



#### **Profile**



#### **History (No Visit)**

• No visit found until customer has made visit(s)



#### **History (After Visit)**

• For reference, the type of information which will be displayed after customer has made visit



#### **FAQ**



#### **Contact Us**



#### **Settings**

• Where CH can change language displayed on the app (per available languages), terms and conditions of use, privacy policy, etc



#### Log Out



### Thank you