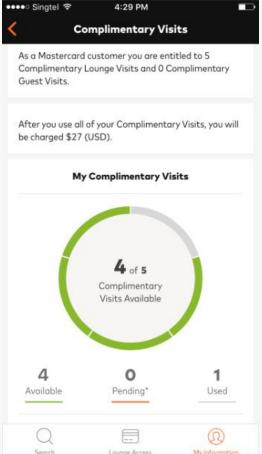

#### **Complimentary Visits**

- Visit becomes "Pending" at the time of lounge visit
- Visit becomes "Used" in 3-5 days after the visit