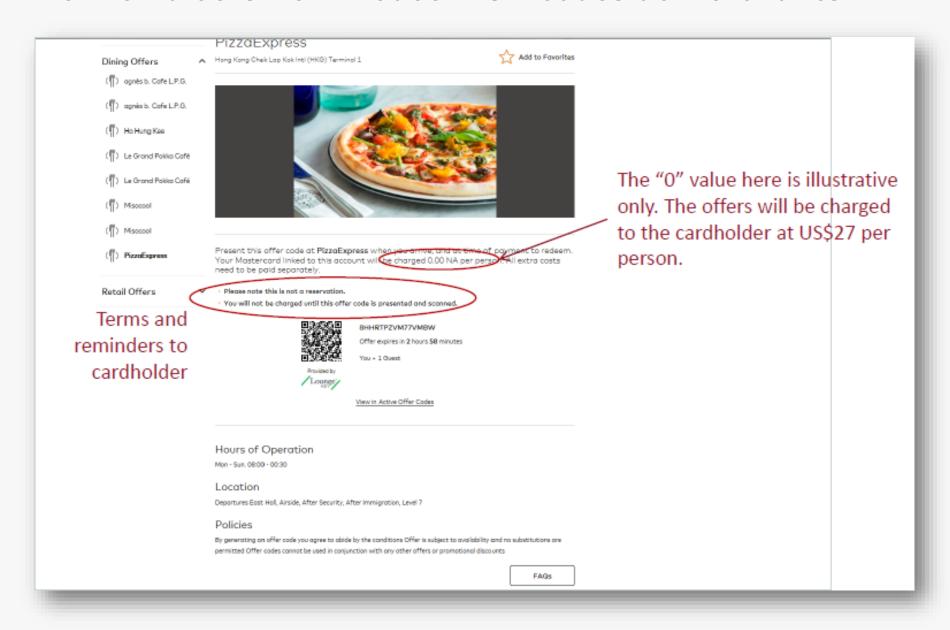

## Search for Offers/Experience & Generate Offer QR Code (Defined Value Offer)

 By scanning the offer code at time of payment, USD27 chargeable to CH for redemption of experience will be processed as Card Not Present (CNP) transaction

#### **Active Offer Codes**

- This is where CH views all generated offer codes which are still active (have not expired)
- CH card will not be charged for generating the offer code & will only be charged when the offer code is presented and scanned/redeemed