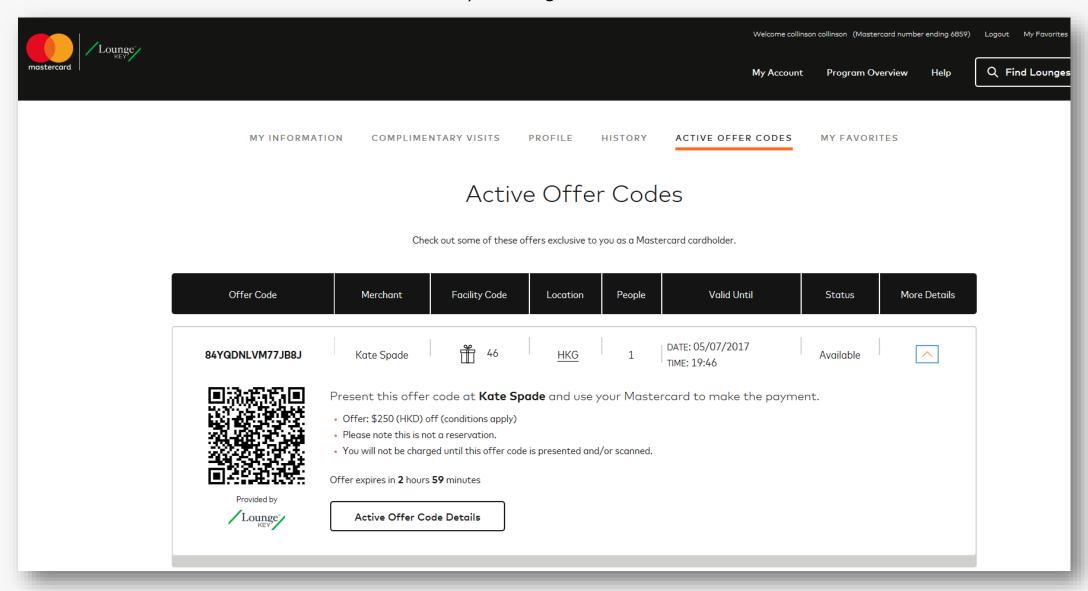

#### **Active Offer Codes**

Put an offer code into 'Active Offer Codes' for easy tracking

#### **Active Offer Codes**

- This is where CH views all generated offer codes which are still active (have not expired)
- CH card will not be charged for generating the offer code & will only be charged when the offer code is presented and scanned/redeemed