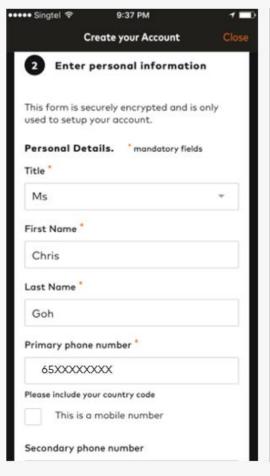

ge



#### FAQs, Contact Us & App Information







# Mastercard Airport Experiences App

## How to register your card for Mastercard Airport Experiences from the App







Click "Create your account" to start





Once account has successfully been created, login to explore features such as find lounge and offers, generate lounge and offer QR codes, view visit history and more

#### **Account Registration**

- Account creation can be done via the App or on Mastercard Airport Experiences website at airport.mastercard.com
- If CH does not have an account/user name, start the journey by clicking on "Register Now" and entering the details requested for authentication and authorization for Card on File function









#### **Create Your Account**

• Continue to enter required information









#### **Create Your Account - Continued**







#### Search for Lounge









#### Lounge Summary & Accessing Lounge via Digital Card

- To add lounge as Favorite, click on the "Heart" icon on the top right hand corner of the lounge image
- To access lounge using your Digital Card, click on "Show Lounge Access" on lounge information page or click "Lounge Access" icon on the bottom page









## Search for Offers/Experience & Generate Offer QR Code (Discount)







## Search for Offers/Experience & Generate Offer QR Code (Defined Value Offer)

 By scanning the offer code at time of payment, USD27 chargeable to CH for redemption of experience will be processed as Card Not Present (CNP) transaction







#### **Complimentary Visits**

- Visit becomes "Pending" at the time of lo