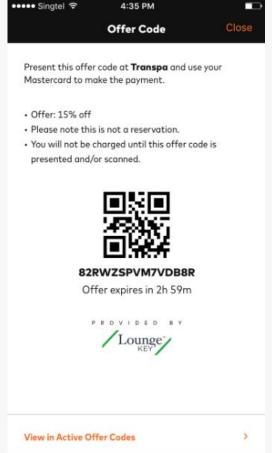

## Search for Offers/Experience & Generate Offer QR Code (Defined Value Offer)

 By scanning the offer code at time of payment, USD27 chargeable to CH for redemption of experience will be processed as Card Not Present (CNP) transaction

#### **Active Offer Codes**

- This is where CH views all generated offer codes which are still active (have not expired)
- CH card will not be charged for generating the offer code & will only be charged when the offer code is presented and scanned/redeemed