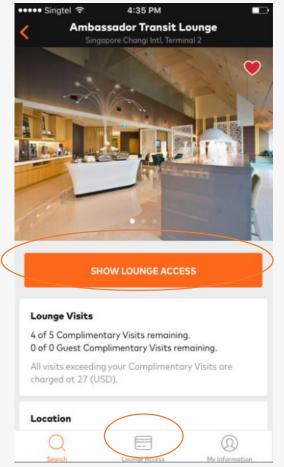

#### Lounge Summary & Accessing Lounge via Digital Card

- To add lounge as Favorite, click on the "Heart" icon on the top right hand corner of the lounge image
- To access lounge using your Digital Card, click on "Show Lounge Access" on lounge information page or click "Lounge Access" icon on the bottom page