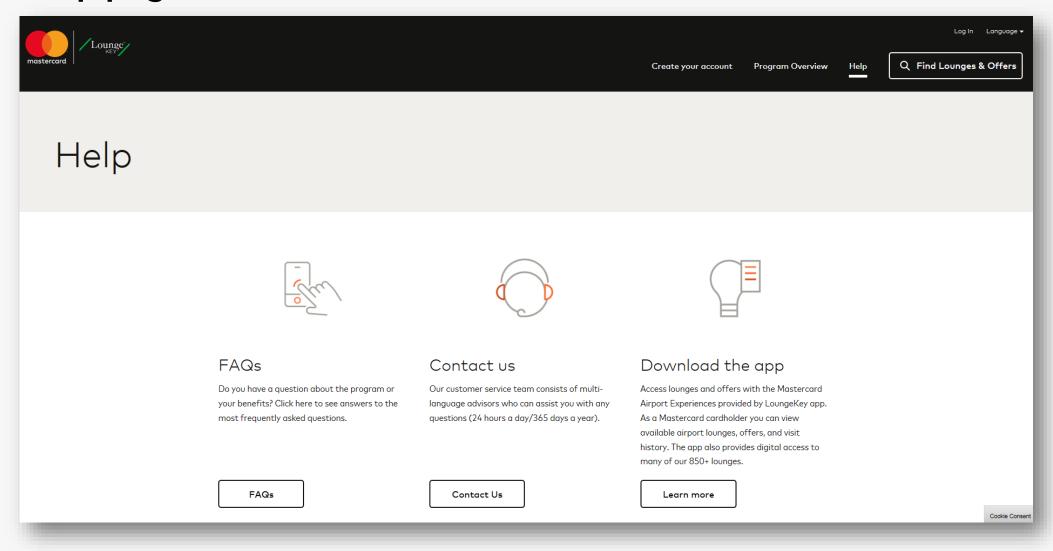

Premium Lounge

agnès b. Cafe L.P.G.

Le Grand Pokka Café

10% off

PizzaExpress Special menu

Special quiche menu

Dining Offers

Ho Hung Kee

10% off

Misocool

Special menu

Terminal 1

✓ Hong Kong Chek Lap Kok Intl (HKG)

Plaza Premium Lounge

agnès b. Cafe L.P.G.

Le Grand Pokka Café

Special menu

Misocool

Special sandwich menu

Lounges

Dining Offers

Retail Offers





Retail Offers



15% off





**TOYS & GAMES** 15% off

**90 105 € 6/4%** 

### Discount Offer (eg: retail, katespade)



#### **Discount Offer - QR Code Generation**



#### **Active Offer Codes**

Put an offer code into 'Active Offer Codes' for easy tracking



#### **Define Value Offer**



#### Define Value Offer - Select no. of people



#### Define Value Offer - Redeem QR codes at merchants



#### Help page



#### FAQs, Contact Us & App Information







# Mastercard Airport Experiences App

## How to register your card for Mastercard Airport Experiences from the App







Click "Create your account" to start





Once account has successfully been created, login to explore features such as find lounge and offers, generate lounge and offer QR codes, view visit history and more

#### **Account Registration**

- Account creation can be done via the App or on Mastercard Airport Experiences website at airport.mastercard.com
- If CH does not have an account/user name, start the journey by clicking on "Register Now" and entering the details requested for authentication and authorization for Card on File function









#### **Create Your Account**

• Continue to enter required information