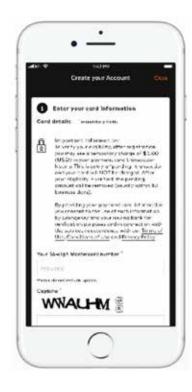

#### **Account Registration**

- Account creation can be done via the App or on Mastercard Airport Experiences website at airport.mastercard.com
- If CH does not have an account/user name, start the journey by clicking on "Register Now" and entering the details requested for authentication and authorization for Card on File function

#### **Create Your Account**

• Continue to enter required information