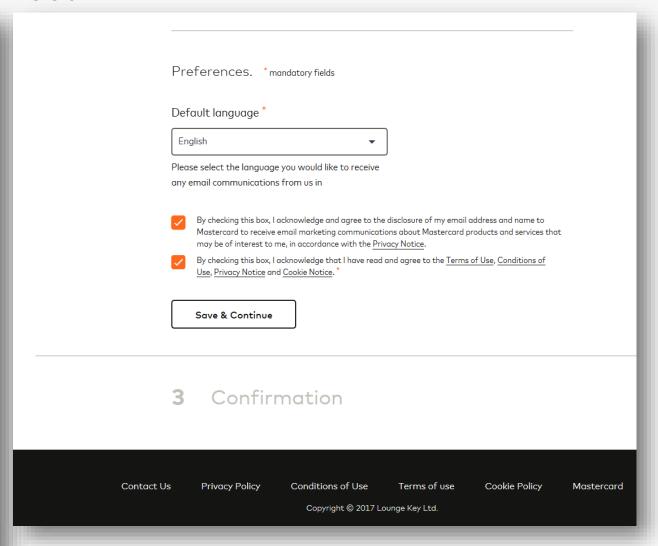

er can perform functions of Lounge finding without having to register on the website.



### **Home - Pre Registration**

The customer can perform functions of Lounge finding without having to register on the website.



### Lounge & Offer Finder

The customer can perform functions of Lounge / Offer finding without having to register on the website.



### Lounge & Offer Finder

The customer can perform functions of Lounge / Offer finding without having to register on the website.



### **Program Overview Page**

The customer can perform functions of Lounge / Offer finding without having to register on the website.



### **Account Registration**



#### **PAN Authentication & Pre-authorization**



#### **Enter Personal Information**



#### **Enter Personal Information - Continued**





## **Successful Registration**



# Customer Log In / Log Out



#### Issuer Logo placement (upon customer log in)



# **Customer Information – My Account**



### Visit Summary - for Complimentary Visits only



### Visit Summary - for Complimentary Visits only

- -Visit becomes "pending" at the time of visit -Visit becomes "used" in 3-5 days after the visit



## **Customer Profile Update**



### **Update Card on File**

- -Card details on website has to be Updated if:
  - Card is replaced with a different card number due to Lost/Stolen
  - When card is renewed with same card number upon card expiry



#### **Card number Validation**

Card is checked for validity and error message displayed if Invalid



# Account Details Update User Name is not editable.

| Account details   | * man