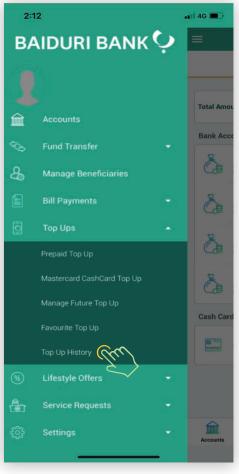

# Top Up

- 3 Prepaid Top Up
- 6 Mastercard CashCard Top Up
- **8** Favourite Top Up
- **9** Top Up History
- 10 Top Up via b.Digital Personal via web

Tap on the top left icon to reveal the menu and select "**Top Ups**". Then tap on

"Prepaid Top Up".

### Step 1

Tap on the top left icon to reveal the menu and select "Top Ups". Then tap on "Mastercard CashCard Top Up".

### Step 4

Enter the mPIN to authorise your transaction then tap "NEXT"

Tap on the top left icon to reveal the menu and select "**Top Ups**". Then tap on "**Favourite Top Up**".

### Step 5

Enter your mPIN to authorise your transaction then tap "NEXT"

Tap on the top left icon to reveal the menu and select "Top Ups".
Then tap on "Top Up History".