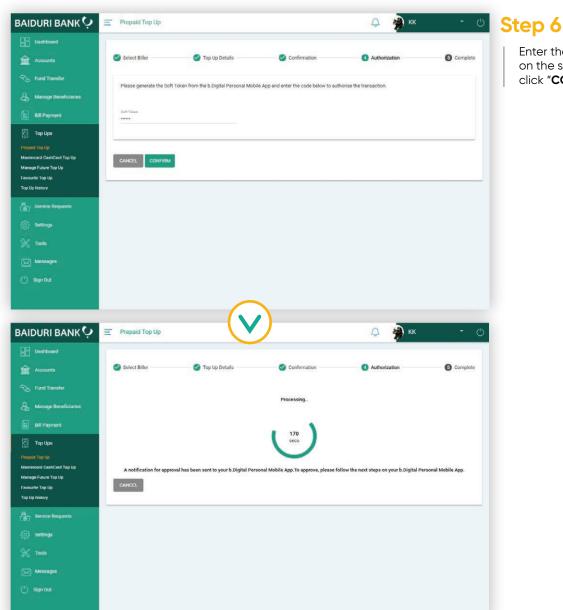

### Step 4

Verify the details and select your preferred method to authorise your transaction.

### Step 5

If you have selected "Soft Token" then tap on "SOFT TOKEN" on the login screen of your Baiduri b.Digital Personal Mobile App.

A secure code will be generated.

Enter the secure code on the screen and click "CONFIRM"