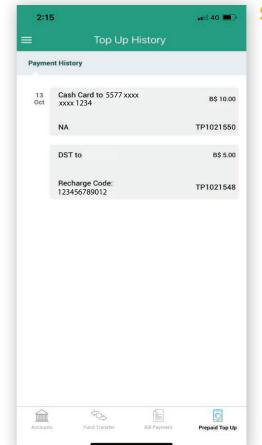

### Step 5

Enter your mPIN to authorise your transaction then tap "NEXT"

Tap on the top left icon to reveal the menu and select "Top Ups".
Then tap on "Top Up History".

### Step 2

Select your preferred transaction to view your transaction history

Click the left icon to reveal the menu and select "Top Ups". Then select "Prepaid Top Up".