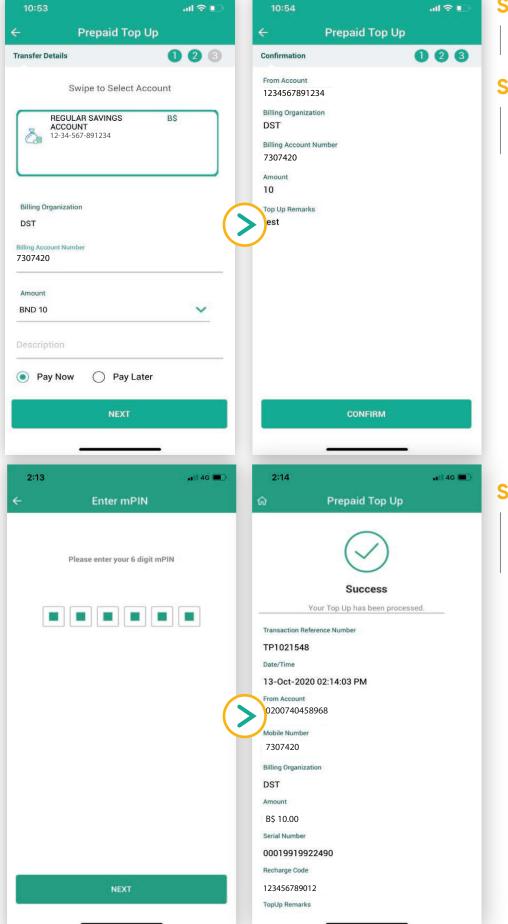

"Prepaid Top Up".

### Step 2

Select the biller for your Top Up.

Enter the details required.

### Step 4

Select the top up amount you wish to purchase.

For more details on amount available for Top Up, please refer to Appendix.

# Confirmation 1 2 3 From Account 1234567891234 Billing Organization DST Billing Account Number 7307420 Amount 5 TopUp Remarks Top Up 5

CONFIRM

2:13

### Step 5

111 4G

Tap "CONFIRM" to proceed with your transaction

Enter your mPIN to authorise your transaction then tap "**NEXT**"