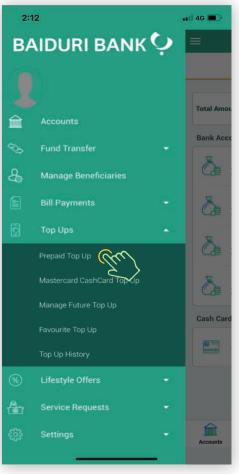

### Step 1

Tap on the top left icon to reveal the menu and select "Top Ups". Then tap on "Mastercard CashCard Top Up".