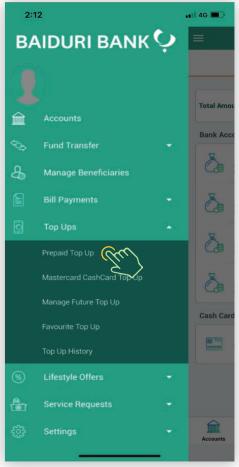

# Top Up

- 3 Prepaid Top Up
- 6 Mastercard CashCard Top Up
- **8** Favourite Top Up
- **9** Top Up History
- 10 Top Up via b.Digital Personal via web

Tap on the top left icon to reveal the menu and select "**Top Ups**". Then tap on

"Prepaid Top Up".