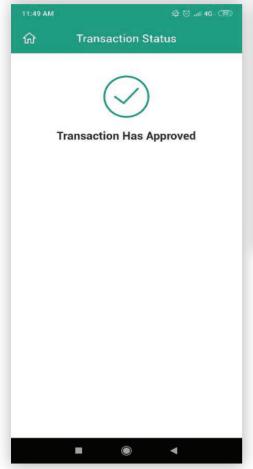

If you select
"Push Notification"
you will receive a
message on your
registered mobile
number to approve
the transaction.

Once you select "Approve", your transaction will be approved.

| Billing Organization           | Top Up Amount                                                                                            |
|--------------------------------|----------------------------------------------------------------------------------------------------------|
| Easi Mobile Prepaid (DST)      | You can purchase Top Up denominations of BND5, BN10, BND20, BND40, and BND100.                           |
|                                | You need to input the recharge code to your Easi Mobile Prepaid by typing *103* (12-digit recharge code) |
| Prepaid One Mobile (Progresif) | You can manually enter any amount from BND5-BND100.                                                      |
|                                | Top Up will be directly credited to your Prepaid One Mobile Number.                                      |
| POWERinstant                   | You can manually enter any amount from BND1-BND400.                                                      |
|                                | You need to input the recharge code directly to the Electric Meter.                                      |