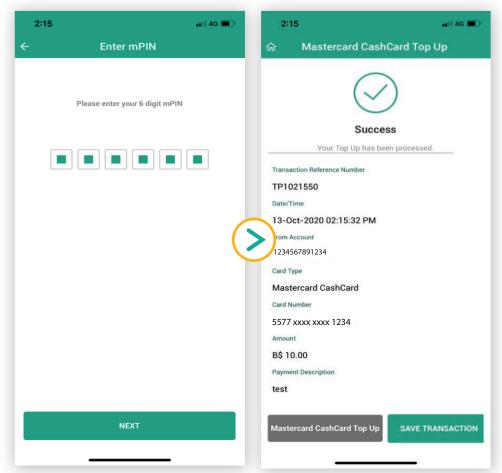

### Step 4

Enter the mPIN to authorise your transaction then tap "NEXT"

Tap on the top left icon to reveal the menu and select "**Top Ups**". Then tap on "**Favourite Top Up**".