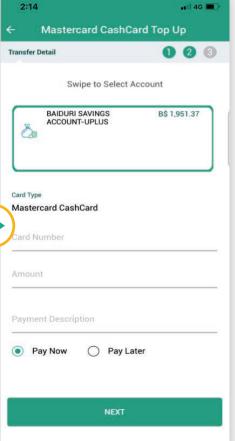

### Step 2

Select the Mastercard CashCard displayed on screen.

You can also select "Other Mastercard CashCard Top Up" to top up other Mastercard CashCards that are not linked to your Baiduri b.Digital Personal

### Step 3

Swipe left to select the account you would like to credit from to top up your Mastercard CashCard account.

Enter the necessary details.