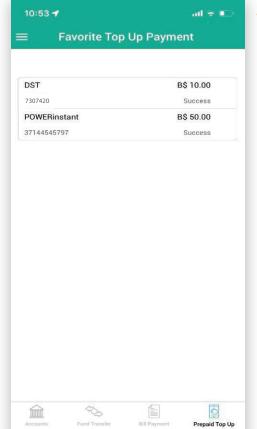

# Top Up

- 3 Prepaid Top Up
- 6 Mastercard CashCard Top Up
- **8** Favourite Top Up
- **9** Top Up History
- 10 Top Up via b.Digital Personal via web

Tap on the top left icon to reveal the menu and select "**Top Ups**". Then tap on

### Step 5

Enter your mPIN to authorise your transaction then tap "NEXT"

Tap on the top left icon to reveal the menu and select "Top Ups".
Then tap on "Top Up History".

### Step 2

Select your preferred transaction to view your transaction history

Click the left icon to reveal the menu and select "Top Ups". Then select "Prepaid Top Up".