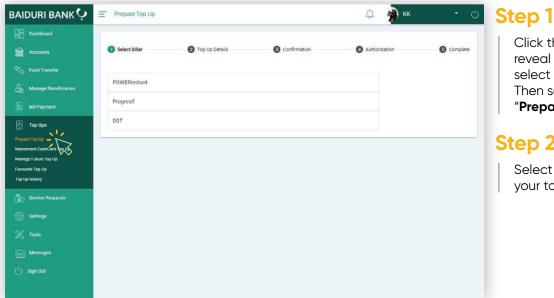

# Top Up

- 3 Prepaid Top Up
- 6 Mastercard CashCard Top Up
- **8** Favourite Top Up
- **9** Top Up History
- 10 Top Up via b.Digital Personal via web

Tap on the top left icon to reveal the menu and select "**Top Ups**". Then tap on

"Prepaid Top Up".

### Step 2

Select the biller for your Top Up.

Enter the details required.