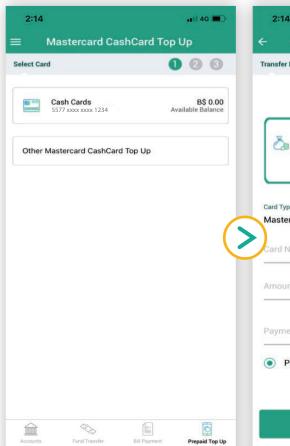

### Step 2

Select the Mastercard CashCard displayed on screen.

You can also select "Other Mastercard CashCard Top Up" to top up other Mastercard CashCards that are not linked to your Baiduri b.Digital Personal

### Step 3

Swipe left to select the account you would like to credit from to top up your Mastercard CashCard account.

Enter the necessary details.