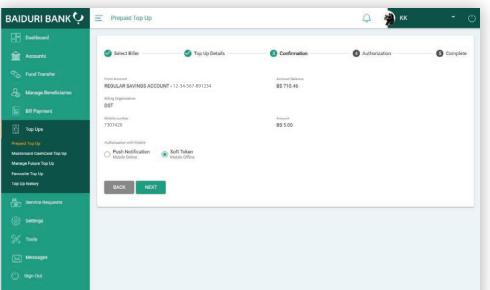

# Confirmation 1 2 3 From Account 1234567891234 Billing Organization DST Billing Account Number 7307420 Amount 5 TopUp Remarks Top Up 5

CONFIRM

2:13

### Step 5

111 4G

Tap "CONFIRM" to proceed with your transaction

Enter your mPIN to authorise your transaction then tap "**NEXT**"