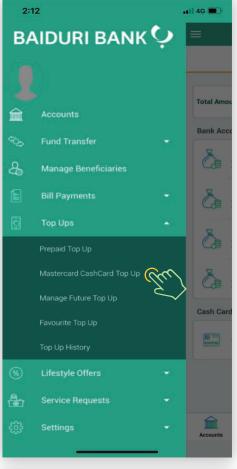

### Step 1

Tap on the top left icon to reveal the menu and select "Top Ups". Then tap on "Mastercard CashCard Top Up".

### Step 2

Select the Mastercard CashCard displayed on screen.

You can also select "Other Mastercard CashCard Top Up" to top up other Mastercard CashCards that are not linked to your Baiduri b.Digital Personal