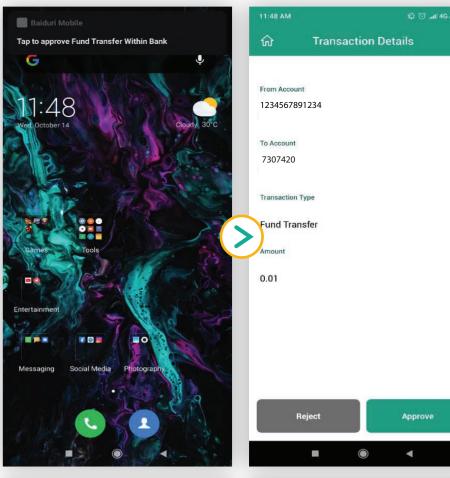

If you select
"Push Notification"
you will receive a
message on your
registered mobile
number to approve
the transaction.

Once you select "Approve", your transaction will be approved.

| Billing Organization           | Top Up Amount                                                                                            |
|--------------------------------|----------------------------------------------------------------------------------------------------------|
| Easi Mobile Prepaid (DST)      | You can purchase Top Up denominations of BND5, BN10, BND20, BND40, and BND100.                           |
|                                | You need to input the recharge code to your Easi Mobile Prepaid by typing *103* (12-digit recharge code) |
| Prepaid One Mobile (Progresif) | You can manually enter any amount from BND5-BND100.                                                      |
|                                | Top Up will be directly credited to your Prepaid One Mobile Number.                                      |
| POWERinstant                   | You can manually enter any amount from BND1-BND400.                                                      |
|                                | You need to input the recharge code directly to the Electric Meter.                                      |