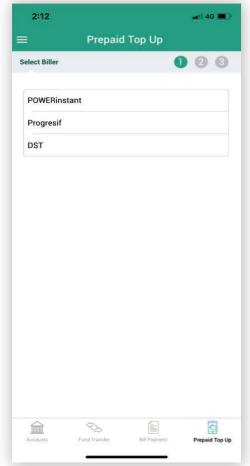

Baiduri b.Digital Personal

Step by Step Guide - Top Up

Co-creating your future



# **Contents**

# Top Up

- 3 Prepaid Top Up
- 6 Mastercard CashCard Top Up
- **8** Favourite Top Up
- **9** Top Up History
- 10 Top Up via b.Digital Personal via web







Tap on the top left icon to reveal the menu and select "**Top Ups**". Then tap on

"Prepaid Top Up".

### Step 2

Select the biller for your Top Up.







Enter the details required.

### Step 4

Select the top up amount you wish to purchase.

For more details on amount available for Top Up, please refer to Appendix.

# Confirmation 1 2 3 From Account 1234567891234 Billing Organization DST Billing Account Number 7307420 Amount 5 TopUp Remarks Top Up 5

CONFIRM

2:13

### Step 5

111 4G

Tap "CONFIRM" to proceed with your transaction





Enter your mPIN to authorise your transaction then tap "**NEXT**"



### Top Up – Mastercard CashCard Top Up





### Step 1

Tap on the top left icon to reveal the menu and select "Top Ups". Then tap on "Mastercard CashCard Top Up".





### Step 2

Select the Mastercard CashCard displayed on screen.

You can also select "Other Mastercard CashCard Top Up" to top up other Mastercard CashCards that are