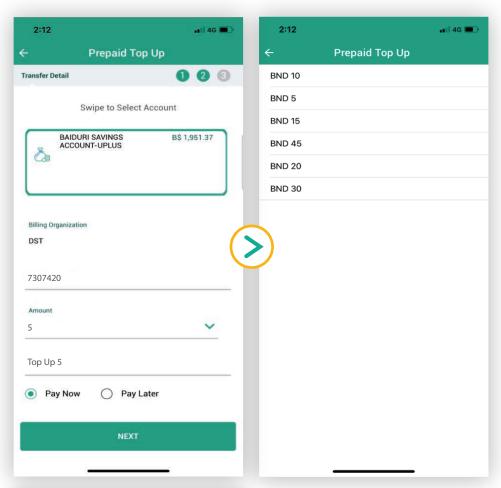

### Step 4

Select the top up amount you wish to purchase.

For more details on amount available for Top Up, please refer to Appendix.