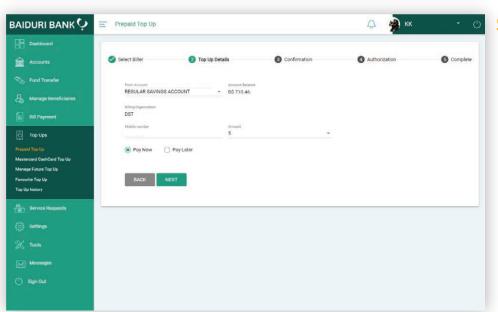

### Step 4

Select the top up amount you wish to purchase.

For more details on amount available for Top Up, please refer to Appendix.