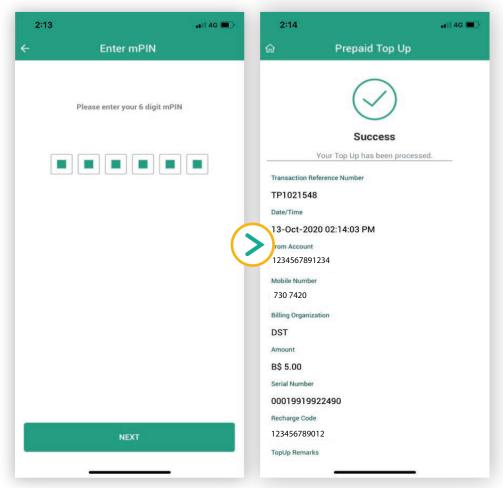

"Prepaid Top Up".

### Step 2

Select the biller for your Top Up.

Enter the details required.

### Step 4

Select the top up amount you wish to purchase.

For more details on amount available for Top Up, please refer to Appendix.

# Confirmation 1 2 3 From Account 1234567891234 Billing Organization DST Billing Account Number 7307420 Amount 5 TopUp Remarks Top Up 5

CONFIRM

2:13

### Step 5

111 4G

Tap "CONFIRM" to proceed with your transaction

Enter your mPIN to authorise your transaction then tap "**NEXT**"