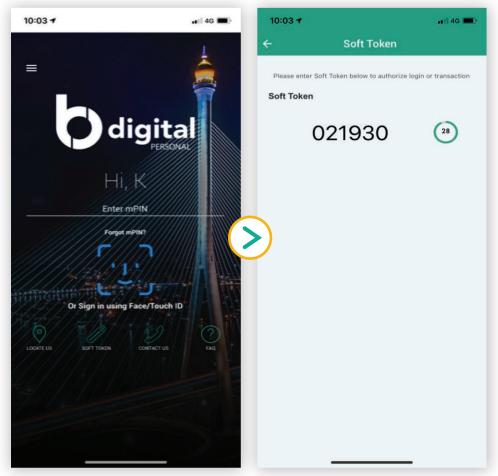

### Step 5

If you have selected "Soft Token" then tap on "SOFT TOKEN" on the login screen of your Baiduri b.Digital Personal Mobile App.

A secure code will be generated.

Enter the secure code on the screen and click "CONFIRM"